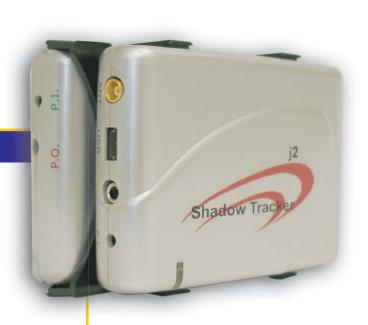

## Power at your fingertips...Immediately.

The j2 power up battery pack provides the most dynamic and diverse out of the box tracking package on the market. With limited setup time, and virtually no installation necessary, the Shadow Tracker™ Power Up gets you up and running in minutes. This simple setup lets you to quickly intervene and identify problem employees and take immediate action before the situation escalates.

- · No vehicle wiring needed
- · Easily swap units across multiple vehicles
- Excellent tool for quick spot checking
- Fully compatible with the Shadow Tracker™ j2

## j² - Power Up

| Length | 3 in      |
|--------|-----------|
| Width  | 0.5 in    |
| Height | 2 in      |
| Weight | 1 / 11 07 |

901 West Fourth Ave. Pine Bluff, AR 71601

Tel: (800) 643-5973 (870) 535-4973