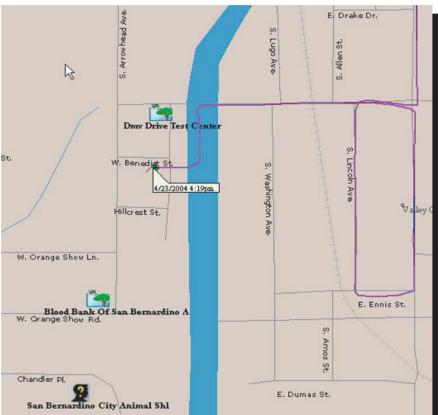

## What time did my employees leave and return to the office?

The green flag indicates the beginning location marker for each day's travel. Zooming and clicking on the beginning location marker displays the time and date of this activity.

- Quickly determine lost "morning drag" hours
- Monitor daily fleet mobilization.

The vehicle shown to the right represents the ending location marker for each day's travel and activity. Zooming in and clicking on the ending location marker displays the time the day actually ended.