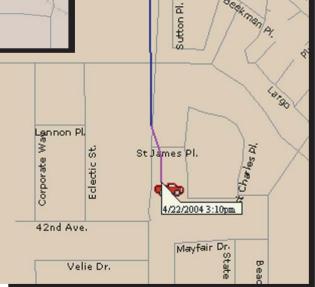

- Quickly determine lost "morning drag" hours
- Monitor daily fleet mobilization.

The vehicle shown to the right represents the ending location marker for each day's travel and activity. Zooming in and clicking on the ending location marker displays the time the day actually ended.

- Eliminate time sheet "padding"
- Easily determine end of day work times