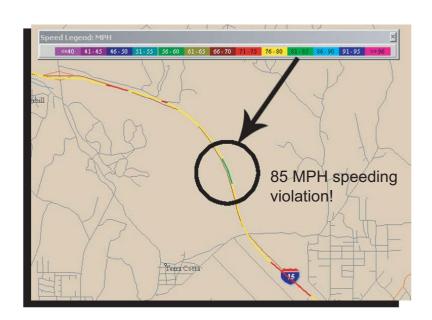

## How fast are my employees really driving?

The route line is color coded to indicate the speed the vehicle was traveling. The color on the route line corresponds to the Speed Legend toolbar.

Excessive speeds are represented by a more dynamic color scheme, allowing you to quickly identify risky driving behavior.