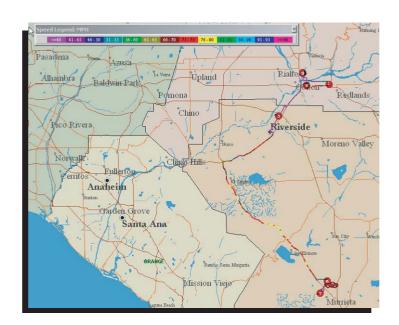

## Where did my employees go today?

The picture to the right is an example of the travel map produced by the Shadow Tracker<sup>™</sup> mapping software.

The travel route is clearly marked along with stop locations.

- Manage and monitor a number of vehicles in a limited amount of time
- Big picture overview with the abilty to drill down to problem areas